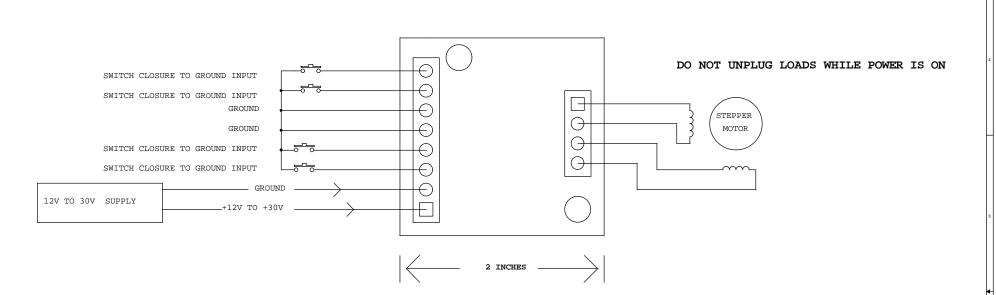

## FEATURES:

- 1) UPTO FOUR SWITCH CLOSURE INPUTS
- 2) ONE 2 AMP PWM (CHOPPER ) STEPPER MOTOR DRIVE
- 3) OPTIONAL ANALOG INPUTS, FULL SCALE SPECIFIED BY CUSTOMER.
- 4) OPTIONAL 1 AMP PWM DC MOTOR / HEATER / SOLENOID DRIVE.

DIMENSIONS:

2" X 2" X 0.75" THICK

EZ CUSTOM DRIVER

Thursday, August 21, 2003

Sheet

Rev A1